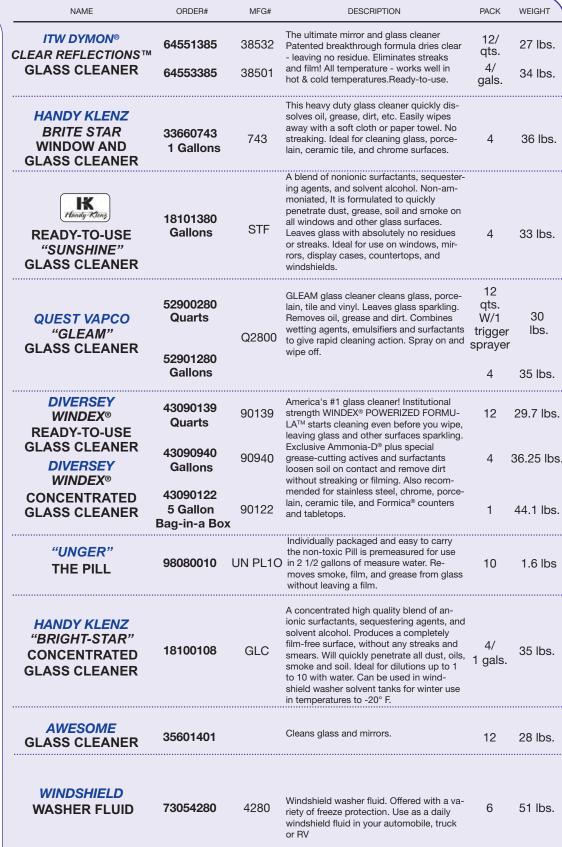

| CHAM                                             | MPION ON                                                                                                                                                                                                                                                                                                                                                                                                                                                                                                                                                                                                                                                                                                                                                                                                                                                                                                                                                                                                                                                                                                                                                                                                                                                                                                                                                                                                                                                                                                                                                                                                                                                                                                                                                                                                                                                                                                                                                                                                                                                                                                                       |                                                             |                                                                                                                                                                                                                                                                                                                                                                                                                                                                                                                                                                                                                                                                                                                                                                                                                                                                                                                                                                                                                                                                                                                                                                                                                                                                                                                                                                                                                                                                                                                                                                                                                                                                                                                                                                                                                                                                                                                                                                                                                                                                                                                                | GR          | EENWORLD "N" CLEANERS                                                                                                                                                                                                                                                                                                                                                                                                                                                                                                                                                                                                                                                                                                                                                                                                                                                                                               |     |           |
|--------------------------------------------------|--------------------------------------------------------------------------------------------------------------------------------------------------------------------------------------------------------------------------------------------------------------------------------------------------------------------------------------------------------------------------------------------------------------------------------------------------------------------------------------------------------------------------------------------------------------------------------------------------------------------------------------------------------------------------------------------------------------------------------------------------------------------------------------------------------------------------------------------------------------------------------------------------------------------------------------------------------------------------------------------------------------------------------------------------------------------------------------------------------------------------------------------------------------------------------------------------------------------------------------------------------------------------------------------------------------------------------------------------------------------------------------------------------------------------------------------------------------------------------------------------------------------------------------------------------------------------------------------------------------------------------------------------------------------------------------------------------------------------------------------------------------------------------------------------------------------------------------------------------------------------------------------------------------------------------------------------------------------------------------------------------------------------------------------------------------------------------------------------------------------------------|-------------------------------------------------------------|--------------------------------------------------------------------------------------------------------------------------------------------------------------------------------------------------------------------------------------------------------------------------------------------------------------------------------------------------------------------------------------------------------------------------------------------------------------------------------------------------------------------------------------------------------------------------------------------------------------------------------------------------------------------------------------------------------------------------------------------------------------------------------------------------------------------------------------------------------------------------------------------------------------------------------------------------------------------------------------------------------------------------------------------------------------------------------------------------------------------------------------------------------------------------------------------------------------------------------------------------------------------------------------------------------------------------------------------------------------------------------------------------------------------------------------------------------------------------------------------------------------------------------------------------------------------------------------------------------------------------------------------------------------------------------------------------------------------------------------------------------------------------------------------------------------------------------------------------------------------------------------------------------------------------------------------------------------------------------------------------------------------------------------------------------------------------------------------------------------------------------|-------------|---------------------------------------------------------------------------------------------------------------------------------------------------------------------------------------------------------------------------------------------------------------------------------------------------------------------------------------------------------------------------------------------------------------------------------------------------------------------------------------------------------------------------------------------------------------------------------------------------------------------------------------------------------------------------------------------------------------------------------------------------------------------------------------------------------------------------------------------------------------------------------------------------------------------|-----|-----------|
| GREEN V                                          | WOR.                                                                                                                                                                                                                                                                                                                                                                                                                                                                                                                                                                                                                                                                                                                                                                                                                                                                                                                                                                                                                                                                                                                                                                                                                                                                                                                                                                                                                                                                                                                                                                                                                                                                                                                                                                                                                                                                                                                                                                                                                                                                                                                           | ID"                                                         |                                                                                                                                                                                                                                                                                                                                                                                                                                                                                                                                                                                                                                                                                                                                                                                                                                                                                                                                                                                                                                                                                                                                                                                                                                                                                                                                                                                                                                                                                                                                                                                                                                                                                                                                                                                                                                                                                                                                                                                                                                                                                                                                |             |                                                                                                                                                                                                                                                                                                                                                                                                                                                                                                                                                                                                                                                                                                                                                                                                                                                                                                                     |     |           |
| CICELET (                                        |                                                                                                                                                                                                                                                                                                                                                                                                                                                                                                                                                                                                                                                                                                                                                                                                                                                                                                                                                                                                                                                                                                                                                                                                                                                                                                                                                                                                                                                                                                                                                                                                                                                                                                                                                                                                                                                                                                                                                                                                                                                                                                                                | NAME                                                        | ORDER#                                                                                                                                                                                                                                                                                                                                                                                                                                                                                                                                                                                                                                                                                                                                                                                                                                                                                                                                                                                                                                                                                                                                                                                                                                                                                                                                                                                                                                                                                                                                                                                                                                                                                                                                                                                                                                                                                                                                                                                                                                                                                                                         | MFG#        | DESCRIPTION                                                                                                                                                                                                                                                                                                                                                                                                                                                                                                                                                                                                                                                                                                                                                                                                                                                                                                         | PK. | WT/DOZ    |
|                                                  |                                                                                                                                                                                                                                                                                                                                                                                                                                                                                                                                                                                                                                                                                                                                                                                                                                                                                                                                                                                                                                                                                                                                                                                                                                                                                                                                                                                                                                                                                                                                                                                                                                                                                                                                                                                                                                                                                                                                                                                                                                                                                                                                | GREEN WORLD "N"<br>NON-PROPELLANT<br>ALL-PURPOSE<br>CLEANER | 04665907  U.S. EPA  Recognized for the same state of the same stat | CH-<br>5907 | Champion Sprayon® Green World N <sup>TM</sup> All-Purpose Cleaner utilizes environmentally preferable chemistry to clean dirt, grease and oily grime from porcelain, ceramic tile, sealed granite, terrazzo, plastic, glass, stainless steel, chrome, etc. Naturally, this all-purpose cleaner meets all EPA requirements for DfE recognition. It uses a natural, nonflammable propellant. It is made from biodegradable ingredients, was not tested on animals, contains no harsh chemicals, and leaves no residue or fumes. Green World N <sup>TM</sup> All-Purpose Cleaner has 4 percent VOCs. It does not contain CFCs or other ozone-depleting substances. The container is made with a minimum of 25 percent recycled steel and is 100 percent recyclable in communities that accept aerosol cans for recycling.                                                                                              | 12  | 16.1 lbs. |
| glass                                            | The second secon | GREEN WORLD "N"<br>GLASS CLEANER                            | 04665906  Whe Entre  U.S. EPA  Recognized for Safer Chemistry www.epa.gov/dfc                                                                                                                                                                                                                                                                                                                                                                                                                                                                                                                                                                                                                                                                                                                                                                                                                                                                                                                                                                                                                                                                                                                                                                                                                                                                                                                                                                                                                                                                                                                                                                                                                                                                                                                                                                                                                                                                                                                                                                                                                                                  | CH-<br>5906 | Champion Sprayon® Green World N™ Glass Cleaner utilizes environmentally preferable chemistry to clean and shine glass, plastic and plexiglass. Naturally, this glass cleaner meets all EPA requirements for DfE recognition. It uses a natural, non-flammable propellant. It is made from biodegradable ingredients, was not tested on animals, contains no harsh chemicals, and leaves no residue or fumes. Green World N™ Glass Cleaner has zero percent VOCs. It does not contain CFCs or other ozone-depleting substances. The container is made with a minimum of 25 percent recycled steel and is 100 percent recyclable in communities that accept aerosol cans for recycling.                                                                                                                                                                                                                               | 12  | 16.1 lbs. |
|                                                  | dust                                                                                                                                                                                                                                                                                                                                                                                                                                                                                                                                                                                                                                                                                                                                                                                                                                                                                                                                                                                                                                                                                                                                                                                                                                                                                                                                                                                                                                                                                                                                                                                                                                                                                                                                                                                                                                                                                                                                                                                                                                                                                                                           | GREEN WORLD "N" ( DUST AND MOP TREATMENT                    | the En.                                                                                                                                                                                                                                                                                                                                                                                                                                                                                                                                                                                                                                                                                                                                                                                                                                                                                                                                                                                                                                                                                                                                                                                                                                                                                                                                                                                                                                                                                                                                                                                                                                                                                                                                                                                                                                                                                                                                                                                                                                                                                                                        | CH-<br>5908 | Champion Sprayon® Green World N™ Dust and Mop Treatment utilizes environmentally preferable chemistry to treat dust cloths and dust mops for maximum cleaning efficiency. Treated cloths and mops pick up and hold dust without scattering it. Makes regular maintenance faster and easier. Naturally, this dust and mop treatment meets all EPA requirements for DfE recognition. It uses a natural, nonflammable propellant. It is made from biodegradable ingredients, was not tested on animals, contains no harsh chemicals, and leaves no furnes.  Green World N™ Dust and Mop Treatment has zero percent VOCs. It does not contain CFCs or other ozone-depleting substances. The container is made with a minimum of 25 percent recycled steel and is 100 percent recyclable in communities that accept aerosol cans for recycling.                                                                          | 12  | 16.1 lbs. |
| furniture<br>cleaner,<br>amodisi                 |                                                                                                                                                                                                                                                                                                                                                                                                                                                                                                                                                                                                                                                                                                                                                                                                                                                                                                                                                                                                                                                                                                                                                                                                                                                                                                                                                                                                                                                                                                                                                                                                                                                                                                                                                                                                                                                                                                                                                                                                                                                                                                                                | GREEN WORLD "N" FURNITURE CLEANER AND POLISH                | of the                                                                                                                                                                                                                                                                                                                                                                                                                                                                                                                                                                                                                                                                                                                                                                                                                                                                                                                                                                                                                                                                                                                                                                                                                                                                                                                                                                                                                                                                                                                                                                                                                                                                                                                                                                                                                                                                                                                                                                                                                                                                                                                         | CH-<br>5910 | Champion Sprayon® Green World N™ Furniture Cleaner and Polish utilizes environmentally preferable chemistry to pick up and hold dust. Restores the sheen to furniture as it cleans, extending the life and luster of the finish. Deep cleans, polishes and conditions all wood surfaces. Naturally, this furniture cleaner and polish meets all EPA requirements for DfE recognition. It uses a natural, nonflammable propellant. It is made from biodegradable ingredients, was not tested on animals, contains no harsh chemicals, and leaves no fumes. Green World N™ Furniture Cleaner and Polish has zero percent VOCs. It does not contain CFCs or other ozone-depleting substances. The container is made with a minimum of 25 percent recycled steel and is 100 percent recyclable in communities that accept aerosol cans for recycling.                                                                   | 12  | 16.1 lbs. |
|                                                  | bathroom cleaner                                                                                                                                                                                                                                                                                                                                                                                                                                                                                                                                                                                                                                                                                                                                                                                                                                                                                                                                                                                                                                                                                                                                                                                                                                                                                                                                                                                                                                                                                                                                                                                                                                                                                                                                                                                                                                                                                                                                                                                                                                                                                                               | GREEN WORLD "N" BATHROOM AND TILE CLEANER                   | 04665911                                                                                                                                                                                                                                                                                                                                                                                                                                                                                                                                                                                                                                                                                                                                                                                                                                                                                                                                                                                                                                                                                                                                                                                                                                                                                                                                                                                                                                                                                                                                                                                                                                                                                                                                                                                                                                                                                                                                                                                                                                                                                                                       | CH-<br>5911 | Champion Sprayon® Green World N™ Bathroom and Tile Cleaner utilizes environmentally preferable chemistry to clean bathroom surfaces, removing soap scum, film, smudges, smears and all soil. Naturally, this bathroom and tile cleaner meets all EPA requirements for DfE recognition. It uses a natural, nonflammable propellant. It is made from biodegradable ingredients, was not tested on animals, contains no harsh chemicals, and leaves no residue or fumes. Green World N™ Bathroom and Tile Cleaner has 1 percent VOCs. It does not contain CFCs or other ozone-depleting substances. The container is made with a minimum of 25 percent recycled steel and is 100 percent recyclable in communities that accept aerosol cans for recycling.                                                                                                                                                             | 12  | 16.1 lbs. |
| stainless<br>Steel<br>deaner<br>Grand<br>Frances | NATE OF STREET                                                                                                                                                                                                                                                                                                                                                                                                                                                                                                                                                                                                                                                                                                                                                                                                                                                                                                                                                                                                                                                                                                                                                                                                                                                                                                                                                                                                                                                                                                                                                                                                                                                                                                                                                                                                                                                                                                                                                                                                                                                                                                                 | GREEN WORLD "N"<br>STAINLESS STEEL<br>POLISH                | C 100 D                                                                                                                                                                                                                                                                                                                                                                                                                                                                                                                                                                                                                                                                                                                                                                                                                                                                                                                                                                                                                                                                                                                                                                                                                                                                                                                                                                                                                                                                                                                                                                                                                                                                                                                                                                                                                                                                                                                                                                                                                                                                                                                        | CH-<br>5909 | Champion Sprayon® Green World N™ Stainless Steel Cleaner and Polish utilizes environmentally preferable chemistry to clean and shine stainless steel without scratching. Ends water spotting. Leaves no greasy film. Maintains the original finish of stainless steel and other metals. Cleans metal kitchen equipment and drinking fountains. Naturally, this stainless steel cleaner and polish meets all EPA requirements for DfE recognition. It uses a natural, nonflammable propellant. It is made from biodegradable ingredients, was not tested on animals, contains no harsh chemicals, and leaves no furnes. Green World N™ Stainless Steel Cleaner and Polish has zero percent VOCs. It does not contain CFCs or other ozone-depleting substances. The container is made with a minimum of 25 percent recycled steel and is 100 percent recyclable in communities that accent aerosol cans for recycled. | 12  | 16.1 lbs. |