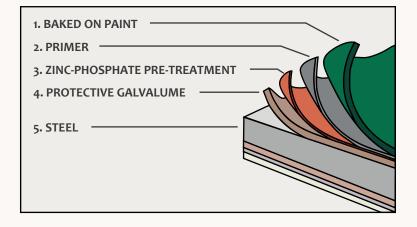

#### **Advanced Protective Coatings**

Vertical Seam is protected by baked on enamel paint: tough for installation, resistant to fading, and Energy Star® reflectivity to save on utility bills.

**Paint:** Durable baked on paint offers a permanent finish, easily lasting 40+ years. This ensures protection and beauty for years to come.

**Galvalume:** Under the paint, Galvalume (55% zinc, 45% aluminum) provides lasting corrosion protection, even if paint is scratched during installation.

**Steel:** A heart of high-tensile steel guarantees strength and endurance. With the highest ratings possible for wind, hail, and fire, Vertical Seam is ready to weather anything nature throws its way.