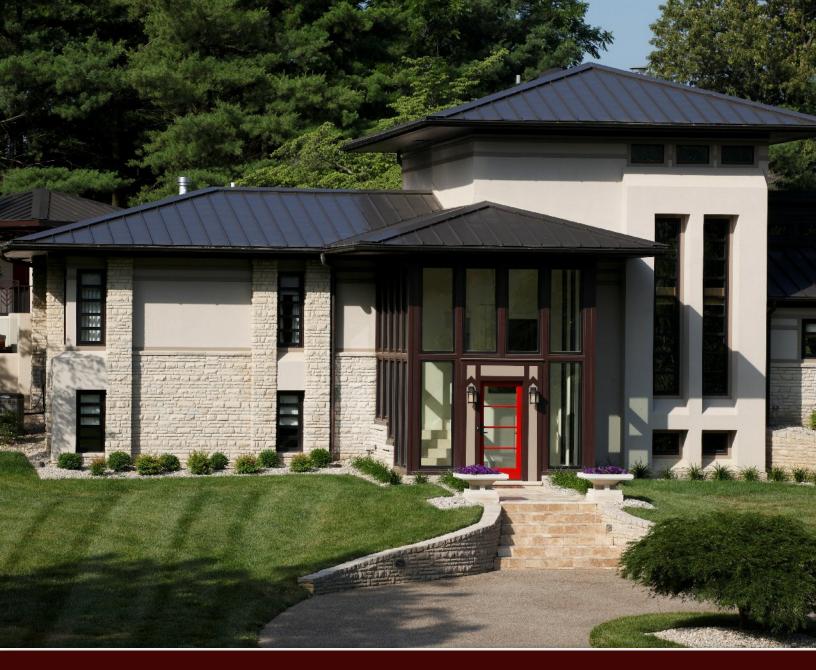

#### Architectural

Vertical Seam is a beautiful residential roof product. For a traditional standing seam look, combined with a simple, yet effective snap-andlock application, Vertical Seam is often the right choice.

#### Structural

In addition to residential applications, Vertical Seam is also an effective roof on buildings with even more stringent requirements.

Vertical Seam has 1-3/4" high ribs. Combine that with the strength of steel, and Vertical Seam can be installed over open framing - even spaced 4-5 feet apart. Can be installed on down to a 1:12 pitch on solid decked applications.

#### **Standing Seam**

You get all the great benefits of a steel standing seam system: longevity, strength, beauty, and and peace of mind. Vertical Seam will last much longer than alternative roofing systems, at a lower cost per year of use.