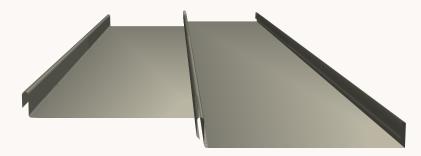

# vertical seam

With 1-3/4" high ribs, Vertical Seam can be installed over either open framing or solid decking. This standing seam system is fastened using hidden clips, allowing greater expansion and contraction of the panels, at the same time ensuring wind resistance. Vertical Seam comes standard with striations to eliminate oil canning and provide strength, but can also be ordered as flat pan. Flat pan orders will need to be specified.

A stronger more versatile standing seam

### vertical seam