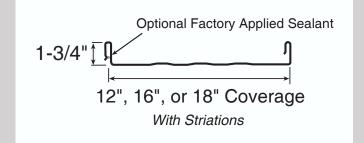

# vertical seam

With 1-3/4" high ribs, Vertical Seam can be installed over either open framing or solid decking. This standing seam system is fastened using hidden clips, allowing greater expansion and contraction of the panels, at the same time ensuring wind resistance. Vertical Seam comes standard with striations to eliminate oil canning and provide strength, but can also be ordered as flat pan. Flat pan orders will need to be specified.

#### Structural

In addition to residential applications, Vertical Seam is also an effective roof on buildings with even more stringent requirements.

Vertical Seam has 1-3/4" high ribs. Combine that with the strength of steel, and Vertical Seam can be installed over open framing - even spaced 4-5 feet apart. Can be installed on down to a 1:12 pitch on solid decked applications.

#### Specifications:

- 40 Year Paint Warranty
- 26 and 24 Gauge Available
- 12, 16, and 18" Coverage
- 1-3/4" Rib Height
- Fire, Hail, & Wind Resistant
- Available in Over 16 Attractive Colors
- Energy Star Rated on All Colors
- Installs over Solid Decking or Open Framing
- Minimum Slope Over Solid Decking: 1:12
- Minimum Slope Over Open Framing: 3:12
- High Quality SMP Baked on Paint